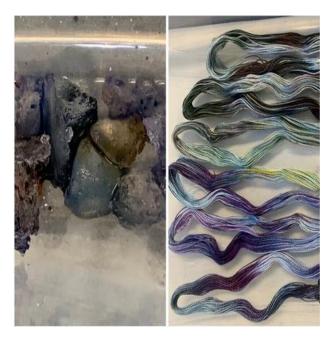

# Ice Dyeing Yarn

### With Suzanne Chappell

September 11, 2023

10 a.m. – 1 p.m.

Join us September 11 for this dyeing workshop conducted by member, Suzanne Chappell. **We will be dyeing 5/2 tencel or cotton that will be used for a Guild challenge.** You will learn the basics of Ice-Dyeing.